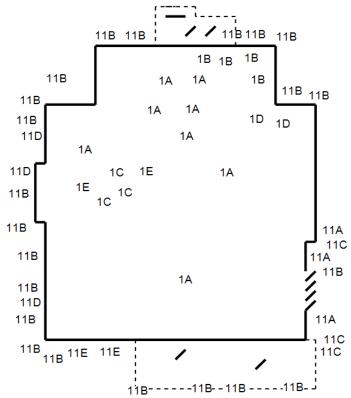

1A PRICE: \$40.00

(Section II)

FINDINGS: Cellulose debris noted at sub area at time of inspection.

RECOMMENDATION: Clean-out cellulose debris and remove from premises.

1B PRICE: \$380.00

(Section I)

FINDINGS: Evidence of subterranean termite infestation at sub area.

RECOMMENDATION: Pressure "ROD" treat, trench application or low pressure spot spray as necessary. Break accessible sub tubes. Foam solution may also be injected into walls, windows and/or ceiling voids adjacent to infested areas as deemed necessary. Liquid solutions may be applied in the form of mist spray to exposed framing. Liquid solution may also be injected into termites galleries where infestations are accessible. Foam solution may be applied on all accessible wood in sub areas and garages. Remove or cover all accessible pellets and frass of wood-destroying pests. ONE YEAR LIMITED GUARANTEE ON ALL TREATMENTS DONE BY THIS COMPANY. NOTE: LOCAL TREATMENT IS NOT INTENDED TO BE AN ENTIRE STRUCTURE TREATMENT METHOD. IF INFESTATIONS OF WOOD DESTROYING PESTS EXTEND OR EXIST BEYOND THE AREA (S) OF LOCAL TREATMENT THEY MAY NOT BE EXTERMINATED. IMPORTANT NOTE REGARDING SUBTERRANEAN TERMITES: SUBTERRANEAN TERMITES THAT APPEAR AFTER OUR ORIGINAL INSPECTION ARE NOT UNDER ANY GUARANTEE BY THIS COMPANY. SUBTERRANEAN TERMITES SOMETIMES LIVE IN THE SOIL UNDER CONCRETE SLABS AND CAN OFTEN GO UNDETECTED FOR MONTHS OR YEARS. THESE TERMITES CAN NOT BE DETECTED DURING OUR VISUAL INSPECTIONS. THERE WILL BE A FEE FOR TREATING ANY NEWLY DETECTED INFESTATION. \* NOTE: HOUSE PREVENTIVE TREATMENTS ARE AVAILABLE UPON REQUESTAND CONSIDERED A SECTION 2 ITEM.

# - Findings and Recommendations continued from previous page -

1C PRICE: \$170.00

(Section I)

FINDINGS: Fungus condition visible at time of inspection.

RECOMMENDATION: Scrape and Chemicaly treat Fungus condition with an EPA registered Fungicide.

1D PRICE: Unknown

(Section II)

FINDINGS: Excessive moisture condition noted at time of inspection in sub area.

RECOMMENDATION: Contact proper tradesman to inspect for leaks and correct cause of any adverse conditions. If additional adverse conditions are found, further inspection is recommended and a supplemental report indicating any infection, adverse conditions or repairs will be made. NOTE:DEL RIO PEST CONTROL INC. DOES NOT GUARANTEE THE WORK, NOR DO WE ASSUME THE RESPONSIBILITY FOR WORK PERFORMED BY OTHERS WHO ARE OF NO AFFILIATION TO US.

1E PRICE: Unknown

(Section II)

FINDINGS: Faulty grade levels discovered at time of inspection.

RECOMMENDATION: Contact proper tradesman to lower grades, and or, remove excess dirt to correct faulty grades. Note: Possible wood damage could be evident after faulty grade levels are corrected. A re-inspection of the area should be ordered at that time. NOTE:DEL RIO PEST CONTROL INC. DOES NOT GUARANTEE THE WORK, NOR DO WE ASSUME THE RESPONSIBILITY FOR WORK PERFORMED BY OTHERS WHO ARE OF NO AFFILIATION TO US. IF WORK IS PERFORMED BY OTHERS AND A RE- INSPECTION IS REQUESTED, A FEE OF \$95.00 WILL BE ASSESSED FOR EACH RE-INSPECTION

8B PRICE: \$1,240.00 (Section I)

FINDINGS: Dry-rot wood members found at time of inspection at garage fascia boards, door jambs and mouldings as indicated on diagram

.

RECOMMENDATION: Replace/Repair dry-rot damaged wood members as necessary. Del Rio Pest Control is not responsible for any damage to roofing materials that may occur during repairs made to roof eave members. If additional adverse conditions are uncovered during repairs, further inspection will be recommended and a supplemental report will be issued indicating any infection, or additional repairs.

# - Findings and Recommendations continued from previous page -

11B PRICE: \$3,170.00

(Section I)

FINDINGS: Dry-rot wood members found at time of inspection at exterior eaves, siding, fascia boards, corbels, header and rafter ends as indicated on diagram

\_

RECOMMENDATION: Replace/Repair dry-rot damaged wood members as necessary. Install flashing. Del Rio Pest Control is not responsible for any damage to roofing materials that may occur during repairs made to roof eave members. If additional adverse conditions are uncovered during repairs, further inspection will be recommended and a supplemental report will be issued indicating any infection, or additional repairs.

11C PRICE: See 11B

(Section I)

FINDINGS: Evidence of termite damaged wood members noted at exterior rafter ends time of inspection. RECOMMENDATION: Replace/Repair damaged wood members as necessary. Del Rio Pest Control is not responsible for any damage to roofing materials that may occur during repairs made to roof eave members. If additional adverse conditions are uncovered during repairs, further inspection will be recommended and a supplemental report will be issued indicating any infection, or additional repairs.

11D PRICE: Unknown

(Section I)

FINDINGS: Excessive moisture condition noted at time of inspection in the exterior due to faulty rain gutters. RECOMMENDATION: Contact proper tradesman to inspect for leaks and correct cause of any adverse conditions. If additional adverse conditions are found, further inspection is recommended and a supplemental report indicating any infection, adverse conditions or repairs will be made. NOTE:DEL RIO PEST CONTROL INC. DOES NOT GUARANTEE THE WORK, NOR DO WE ASSUME THE RESPONSIBILITY FOR WORK PERFORMED BY OTHERS WHO ARE OF NO AFFILIATION TO US.

11E PRICE: Unknown

(Section II)

FINDINGS: Earth-wood contacts visible at time of inspection.

RECOMMENDATION: Contact proper tradesman to break earth-wood contact where conditions are deemed likely to lead to infection or infestations. Note: Possible damage to wood members could be found under dirt. If so, a re-inspection should be ordered for further recommendations.