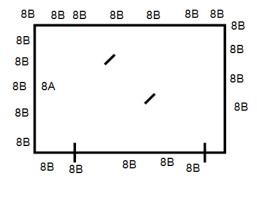

# - Findings and Recommendations continued from previous page -

8A PRICE: See 11A (Section I)

FINDINGS: Evidence of dry-wood termite infestations extending to inaccessible areas at garage RECOMMENDATION: Vacate the premises and seal the structure for fumigation. Remove or cover accessible evidence of infestation. Fumigation warrantied for two years. Fumigation awareness notice must be signed prior to fumigation. See fumigation notice for terms and liabilities. IMPORTANT INFORMATION: GAS SERVICE CLOSE AND TURN-ON ORDERS MUST BE SCHEDULED, BY CONTACTING THE UTILITIES AT THE FOLLOWING PHONE NUMBER: SO CAL GAS (800) 427-2200THE UTILITIES REQUIRE A MINIMUM OF 48-HOURS ADVANCE NOTICE TOCLOSE GAS SERVICE. TO RESTORE GAS SERVICE, THE UTILITIES REQUIRE A 24-HOUR NOTICE UNLESS THE TURN-ON IS SCHEDULED WHEN PLACING THE SERVICE CLOSURE ORDER.

- \* NOTE: DAMAGE TO PLANTS IS DEEMED LIKELY DURING THE PROCESS OF FUMIGATION. (OWNER TO SIGN PLANT RELEASE FORM)
- \*\* NOTE: DAMAGE TO TILE, SLATE OR ALUMINUM ROOFS ARE DEEMED LIKELY DURING THE FUMIGATION PROCESS. (OWNER TO SIGN ROOF RELEASE FORM)

8B PRICE: \$1,240.00 (Section I)

FINDINGS: Dry-rot wood members found at time of inspection at garage fascia boards, door jambs and mouldings as indicated on diagram

.

RECOMMENDATION: Replace/Repair dry-rot damaged wood members as necessary. Del Rio Pest Control is not responsible for any damage to roofing materials that may occur during repairs made to roof eave members. If additional adverse conditions are uncovered during repairs, further inspection will be recommended and a supplemental report will be issued indicating any infection, or additional repairs.