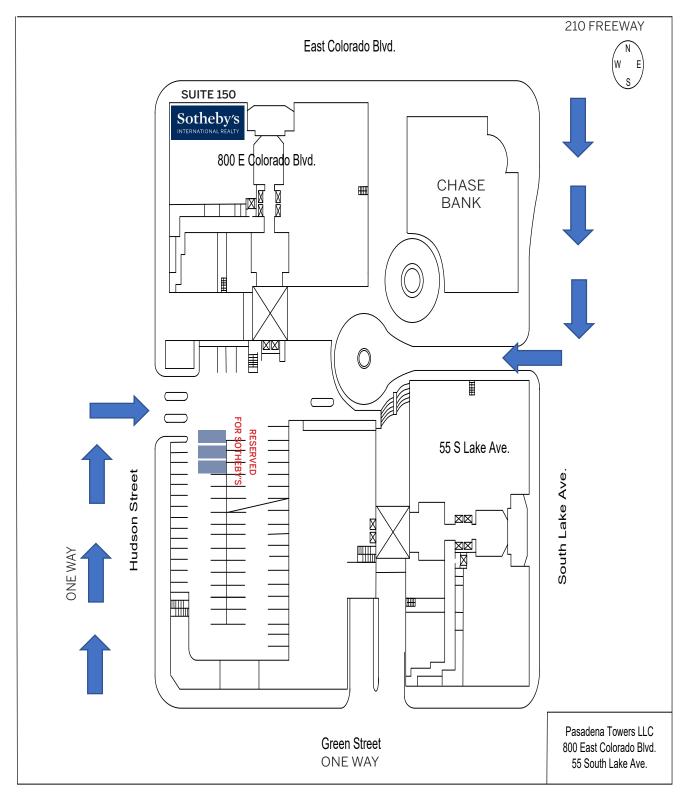

## PARKING INFORMATION FOR SOTHEBY'S INTERNATIONAL REALTY

Sotheby's International Realty has 3 reserved parking for clients on P1 (see map). If reserved spots are taken, park in any unreserved spot on P1 through P5. Bring your parking ticket with you and SIR reception will validate it for clients.

FROM THE 110 FREEWAY: Take the freeway until it ends and becomes Arroyo Parkway. Continue north on Arroyo Parkway and turn right onto Colorado Blvd. Turn right on Lake Avenue and turn right immediately behind Chase Bank into the motor court that leads to the parking structure.

FROM THE 210 FREEWAY: Exit south on Lake Avenue. Cross Colorado Blvd. and turn right immediately after the Chase Bank into the motor court that leads to the parking structure.